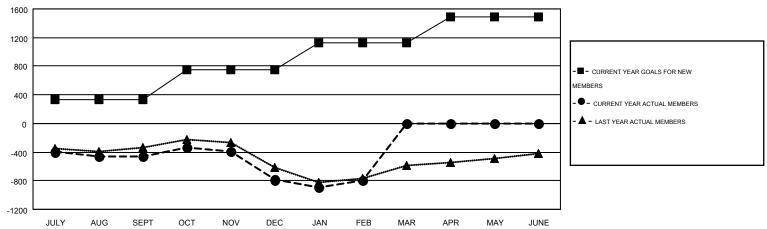

## GOALS AND ACTUAL MEMBERS CUMULATIVE

| DROPPED CLUBS: 31  DROPPED MEMBERS  |                              | 544 CLUBS OF 917 ADDED 1 OR MORE<br>NEW MEMBERS | GENDER DISTRIBU  MALE  FEMALE                              | TION<br>17,427 (67.55%)<br>8,372 (32.45%) |                         |
|-------------------------------------|------------------------------|-------------------------------------------------|------------------------------------------------------------|-------------------------------------------|-------------------------|
| DECEASED CLUB CANCELLED OTHER TOTAL | 237<br>287<br>2,971<br>3,495 | CLICK HERE FOR HEALTH ASSESSMENT DATA           | FAMILY UNIT MEMBERS HEAD OF HOUSEHOLD NON-HEAD OF HOUSEHOL | D                                         | 3,882<br>1,902<br>1,980 |