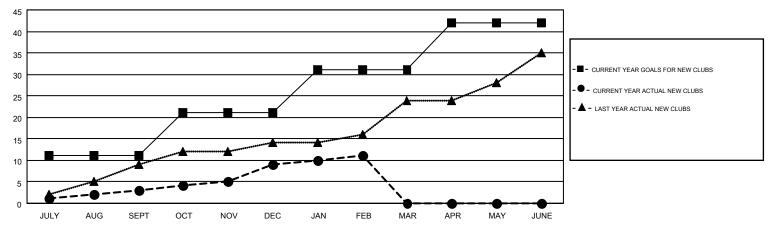

932                                    | 1,389              | -457             |  |
| OCT/NOV/DEC   | 10               | 6                 | 17               | -11              | OCT/NOV/DEC           | 408                | 1,041                                  | 1,373              | -332             |  |
| JAN/FEB/MAR   | 10               | 2                 | 5                | -3               | JAN/FEB/MAR           | 377                | 721                                    | 733                | -12              |  |
| APR/MAY/JUNE  | 11               | 0                 | 0                | 0                | APR/MAY/JUNE          | 368                | 0                                      | 0                  | 0                |  |

## GOALS AND ACTUAL NEW CLUBS CUMULATIVE



## GOALS AND ACTUAL MEMBERS CUMULATIVE



| DROPPED CLUBS: 31  DROPPED MEMBERS  |                              | 544 CLUBS OF 917 ADDED 1 OR MORE<br>NEW MEMBERS | GENDER DISTRIBU  MALE  FEMALE                              | TION<br>17,427 (67.55%)<br>8,372 (32.45%) |                         |
|-------------------------------------|------------------------------|-------------------------------------------------|------------------------------------------------------------|-------------------------------------------|-------------------------|
| DECEASED CLUB CANCELLED OTHER TOTAL | 237<br>287<br>2,971<br>3,495 | CLICK HERE FOR HEALTH ASSESSMENT DATA           | FAMILY UNIT MEMBERS HEAD OF HOUSEHOLD NON-HEAD OF HOUSEHOL | D                                         | 3,882<br>1,902<br>1,980 |